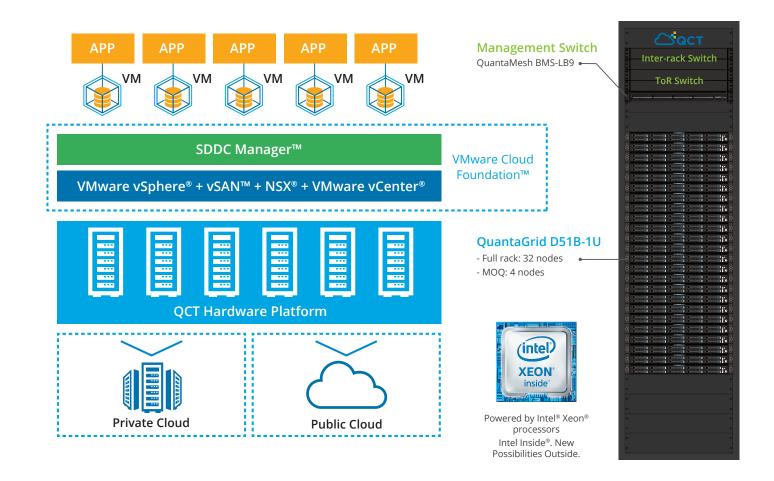

# QxStack powered by VMware Cloud Foundation™

Easiest Way to Build and Operate Your Software Define Data Center (SDDC) Private Cloud

A turnkey SDDC solution on pre-qualified, pre-validated QCT hardware, powered by VMware Cloud Foundation™ software stack.

Simplified SDDC deployment, configuration and ongoing operations management with the VMware SDDC Manager $^{\text{TM}}$ , resulting in greater simplicity and faster time-to-value.

Provided elasticity on scaling and configuration, to best align with current and future capacity requirements.

Significant OPEX and CAPEX benefits delivered with SDDC software capabilities and QCT's cost-effective hardware.