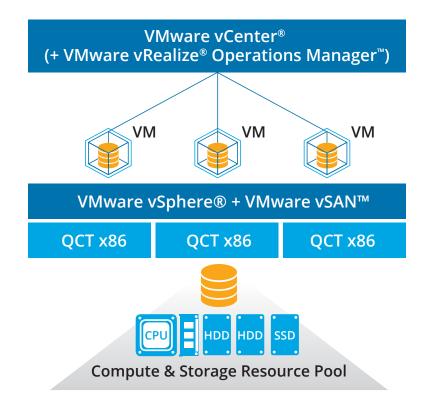

## QxStor VMware Edition-vSAN ReadyNode™

Flexible Virtualization Architecture to Fulfill Your Workload Solutions

Virtual Desktop Infrastructure

Remote and Branch Office

Business Critical Applications

Test and Development

- Software stack include VMware vSphere®, VMware vSAN™, VMware vCenter®, and VMware vRealize® Operations Manager™.
- All SKUs include 3 years HW warranty and 1 year VMware SNS support.